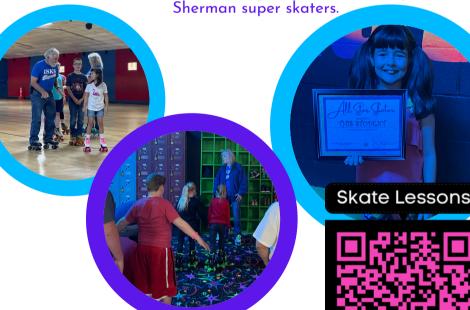

## Skate Programs

1 Class is \$15 1 Month \$55 3 Month \$150.00

The 3 month program will go through all the super skater levels. At the end of the 3 month program the skater will get a certificate for the competition of the class and their very own FREE pair of skates. We will have a small graduation ceremony for the

Different levels will be provided during class depending oh how advanced the skaters are.

Scan to Pre Register
Wont fill form on next page